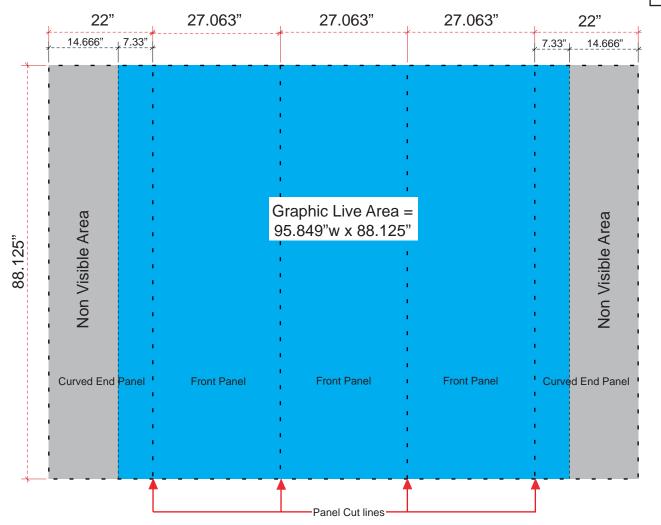

## 8ft Curved Frame

Product Number: Quadro S

Process: Lambda Photo Imaging

Material: Bright

Effective Date: 11/3/2009

Front Panel Size: 27.0625" x 88.125" End Panel Size: 22" x 88.125"

#### Finishing

- Refer to Panel Specifications page.

NOTE - Graphic files must be @ 150 dpi **finished size**. - These dimensions are for graphic layout purposes.