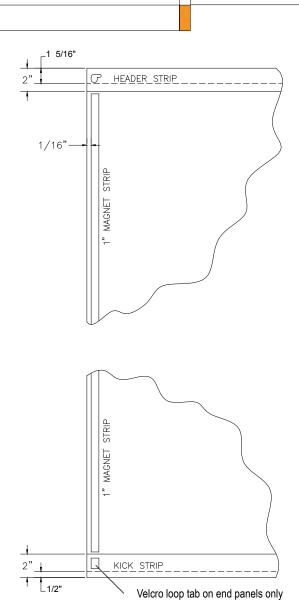

# **HANGER / KICKER STRIPS**

|                               | THICKNESS     |      |
|-------------------------------|---------------|------|
| Curved end cap panel – kicker | 22″ x 2″      | .040 |
| Curved end cap panel – hanger | 22″ x 4″      | .040 |
| Curved front panel            | 27 1/16" x 2" | .060 |
| Curved back panel             | 32 1/4″ x 2″  | .125 |

#### 31" x 2" Straight end cap panel – kicker .040 Straight end cap panel – hanger 31″ x 4″ .040 Straight front panel 29 5/16" x 2" .125

**NOTE:** The shiny side of the hanger and kicker strips faces the front of the exhibit, and the haircell side faces the back of the exhibit.