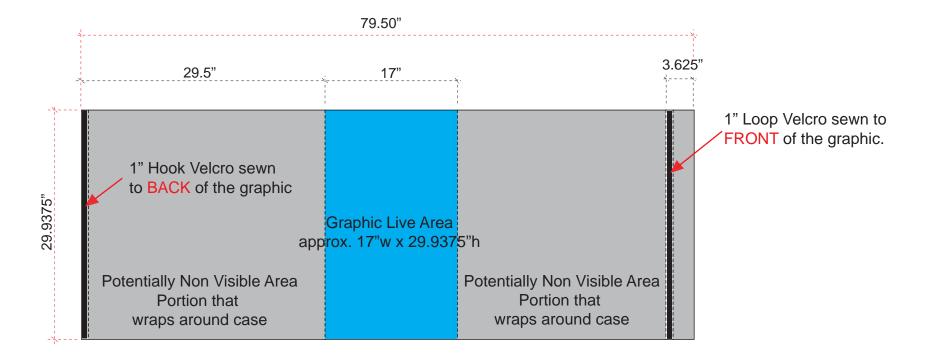

# Small Oval Case-to-Counter Conversion Graphic Wrap Dimensions

Product Number: Quadro S Process: Lambda Photo Imaging Material: Bright

Effective Date: 11/11/2009

Front Panel Size: 79.5"w x 29.9375"h

Finishing

- As shown above.

NOTE - Graphic files must be @ 150 dpi **finished size**. - These dimensions are for graphic layout purposes.

**classic** exhibits